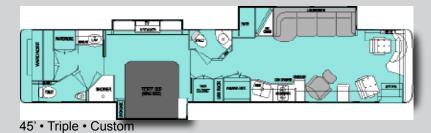

### Nimbus SE

40' • Triple • Custom

42' • Double • Custom

45' • Double • Custom

| Chassis Features                                  | Nimbus XT<br>36',38',40' | Nimbus SE<br>40',42'                  | Nimbus CE<br>38',40',42'          | <b>Phenix</b><br>40',42',45' |
|---------------------------------------------------|--------------------------|---------------------------------------|-----------------------------------|------------------------------|
| ABS anti-lock braking system                      |                          |                                       |                                   |                              |
| with automatic slack adjusters                    | •                        | •                                     | •                                 | •                            |
| Air disc brakes on all wheels                     | •                        | •                                     | •                                 | •                            |
| Air hose for tire service                         | •                        | •                                     | •                                 | •                            |
| Air quick connect in storage bay                  | •                        | •                                     | •                                 | •                            |
| Alcoa aluminum wheels w/ Dura-Bright protection   | •                        | •                                     | •                                 | •                            |
| Allison 6 speed transmission MH 3000R             | •                        |                                       | • (38)                            |                              |
| Allison 6 speed transmission MH 4000R             |                          | • (40 & 42)                           | • (40 & 42)                       | •                            |
| Allison transmission retarder                     | •                        | •                                     | •                                 | •                            |
| Alternator - 160-amp                              | •                        |                                       | • (38)                            |                              |
| Alternator - 200-amp                              |                          | • (40 & 42)                           | • (40 & 42)                       |                              |
| Alternator - 320-amp                              |                          | . ,                                   | , ,                               | •                            |
| Automatic traction control (ATC)                  | •                        | •                                     | •                                 | •                            |
| Auxiliary 12v air compressor                      | •                        | •                                     | •                                 | •                            |
| Chassis - TravelRide by Foretravel                | •                        | •                                     | •                                 | •                            |
| all air ride with:                                |                          |                                       |                                   |                              |
| 4 outboard-mounted air bags (drive axle)          | •                        | •                                     | •                                 | •                            |
| 4 outboard-mounted air bags (straight front axle) | •                        | •                                     | •                                 |                              |
| 2 air bags (IFS front axle)                       | ★ Option                 | ★ Option                              | Option                            | •                            |
| 2 air bags (lifting tag axle)                     | option                   | • (40 & 42)                           | • (40 & 42)                       | •                            |
| Engine - Cummins ISL 425 HP                       | •                        | , ,                                   | • (38)                            |                              |
| Engine - Cummins ISM 500 HP                       |                          | • (40 & 42)                           | • (40 & 42)                       |                              |
| Engine - Cummins ISX 600 HP                       |                          | , , , , , , , , , , , , , , , , , , , | . ,                               | •                            |
| Fuel filter/water separator                       | •                        | •                                     | •                                 | •                            |
| Fuel system w/air & water purge                   |                          | • (40 & 42)                           | <ul> <li>(40 &amp; 42)</li> </ul> | •                            |
| Front axle - straight beam                        | •                        | •                                     | •                                 |                              |
| Front axle - IFS (independent front suspension)   | ★ Option                 | ★ Option                              | ★ Option                          | •                            |
| Front tow retrieval points                        | •                        | •                                     | •                                 | •                            |
| House batteries - 210 amp AGM each                | •                        | •                                     | •                                 | •                            |
| HWH - computerized air leveling system            | •                        | •                                     | •                                 | •                            |
| HWH - active air system                           |                          |                                       |                                   | ★ Option                     |
| Power steering                                    | •                        | •                                     | •                                 | •                            |
| Radiator coolant recovery system                  | •                        | •                                     | •                                 | •                            |
| Rear axle ratio: 4.30:1                           |                          | *                                     | ★ (40 & 42)                       | •                            |
| Rear axle ratio: 4.78:1                           | •                        |                                       | • (38)                            |                              |
| Receiver hitch - 18,000 lb. rated                 | •                        | •                                     | •                                 | •                            |
| Remote battery jumper terminals                   |                          | •                                     | <ul> <li>(40 &amp; 42)</li> </ul> | •                            |
| Suspension: Firestone air bags,                   | •                        | •                                     | •                                 | •                            |
| Tag axle, lifting                                 |                          | •                                     | • (40 &42)                        | •                            |
| Michelin Tires: 295/80R22.5                       | *                        | +                                     | * (10 0.12)                       |                              |
| Michelin Tires: 315/80R22.5                       |                          |                                       |                                   | •                            |
| Transmission oil cooler                           | •                        | •                                     | •                                 | •                            |
|                                                   | •                        | •                                     |                                   |                              |
| Exterior Features                                 |                          |                                       |                                   |                              |
| Auxiliary rear brake lights and turn signals      | •                        | •                                     | •                                 | •                            |