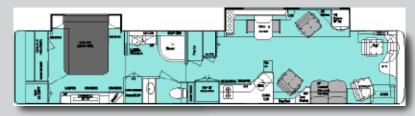

### Nimbus SE

40' • Triple • Custom

42' • Double • Custom

45' • Double • Custom

| Chassis Features                                  | Nimbus XT<br>36',38',40' | Nimbus SE<br>40',42'                  | Nimbus CE<br>38',40',42'          | <b>Phenix</b><br>40',42',45' |
|---------------------------------------------------|--------------------------|---------------------------------------|-----------------------------------|------------------------------|
| ABS anti-lock braking system                      |                          |                                       |                                   |                              |
| with automatic slack adjusters                    | •                        | •                                     | •                                 | •                            |
| Air disc brakes on all wheels                     | •                        | •                                     | •                                 | •                            |
| Air hose for tire service                         | •                        | •                                     | •                                 | •                            |
| Air quick connect in storage bay                  | •                        | •                                     | •                                 | •                            |
| Alcoa aluminum wheels w/ Dura-Bright protection   | •                        | •                                     | •                                 | •                            |
| Allison 6 speed transmission MH 3000R             | •                        |                                       | • (38)                            |                              |
| Allison 6 speed transmission MH 4000R             |                          | • (40 & 42)                           | • (40 & 42)                       | •                            |
| Allison transmission retarder                     | •                        | •                                     | •                                 | •                            |
| Alternator - 160-amp                              | •                        |                                       | • (38)                            |                              |
| Alternator - 200-amp                              |                          | • (40 & 42)                           | • (40 & 42)                       |                              |
| Alternator - 320-amp                              |                          | . ,                                   | , ,                               | •                            |
| Automatic traction control (ATC)                  | •                        | •                                     | •                                 | •                            |
| Auxiliary 12v air compressor                      | •                        | •                                     | •                                 | •                            |
| Chassis - TravelRide by Foretravel                | •                        | •                                     | •                                 | •                            |
| all air ride with:                                |                          |                                       |                                   |                              |
| 4 outboard-mounted air bags (drive axle)          | •                        | •                                     | •                                 | •                            |
| 4 outboard-mounted air bags (straight front axle) | •                        | •                                     | •                                 |                              |
| 2 air bags (IFS front axle)                       | ★ Option                 | ★ Option                              | Option                            | •                            |
| 2 air bags (lifting tag axle)                     | option                   | • (40 & 42)                           | • (40 & 42)                       | •                            |
| Engine - Cummins ISL 425 HP                       | •                        | , ,                                   | • (38)                            |                              |
| Engine - Cummins ISM 500 HP                       |                          | • (40 & 42)                           | • (40 & 42)                       |                              |
| Engine - Cummins ISX 600 HP                       |                          | , , , , , , , , , , , , , , , , , , , | . ,                               | •                            |
| Fuel filter/water separator                       | •                        | •                                     | •                                 | •                            |
| Fuel system w/air & water purge                   |                          | • (40 & 42)                           | <ul> <li>(40 &amp; 42)</li> </ul> | •                            |
| Front axle - straight beam                        | •                        | •                                     | •                                 |                              |
| Front axle - IFS (independent front suspension)   | ★ Option                 | ★ Option                              | ★ Option                          | •                            |
| Front tow retrieval points                        | •                        | •                                     | •                                 | •                            |
| House batteries - 210 amp AGM each                | •                        | •                                     | •                                 | •                            |
| HWH - computerized air leveling system            | •                        | •                                     | •                                 | •                            |
| HWH - active air system                           |                          |                                       |                                   | ★ Option                     |
| Power steering                                    | •                        | •                                     | •                                 | •                            |
| Radiator coolant recovery system                  | •                        | •                                     | •                                 | •                            |
| Rear axle ratio: 4.30:1                           |                          | *                                     | ★ (40 & 42)                       | •                            |
| Rear axle ratio: 4.78:1                           | •                        |                                       | • (38)                            |                              |
| Receiver hitch - 18,000 lb. rated                 | •                        | •                                     | •                                 | •                            |
| Remote battery jumper terminals                   |                          | •                                     | <ul> <li>(40 &amp; 42)</li> </ul> | •                            |
| Suspension: Firestone air bags,                   | •                        | •                                     | •                                 | •                            |
| Tag axle, lifting                                 |                          | •                                     | • (40 &42)                        | •                            |
| Michelin Tires: 295/80R22.5                       | *                        | +                                     | * (10 0.12)                       |                              |
| Michelin Tires: 315/80R22.5                       |                          |                                       |                                   | •                            |
| Transmission oil cooler                           | •                        | •                                     | •                                 | •                            |
|                                                   | •                        | •                                     |                                   |                              |
| Exterior Features                                 |                          |                                       |                                   |                              |
| Auxiliary rear brake lights and turn signals      | •                        | •                                     | •                                 | •                            |