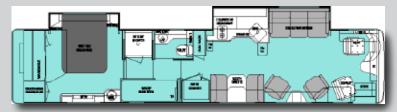

### Nimbus SE

40' • Triple • Custom

42' • Double • Custom

45' • Double • Custom

| Chassis Features                                  | Nimbus XT<br>36',38',40' | Nimbus SE<br>40',42'                  | Nimbus CE<br>38',40',42'          | <b>Phenix</b><br>40',42',45' |
|---------------------------------------------------|--------------------------|---------------------------------------|-----------------------------------|------------------------------|
| ABS anti-lock braking system                      |                          |                                       |                                   |                              |
| with automatic slack adjusters                    | •                        | •                                     | •                                 | •                            |
| Air disc brakes on all wheels                     | •                        | •                                     | •                                 | •                            |
| Air hose for tire service                         | •                        | •                                     | •                                 | •                            |
| Air quick connect in storage bay                  | •                        | •                                     | •                                 | •                            |
| Alcoa aluminum wheels w/ Dura-Bright protection   | •                        | •                                     | •                                 | •                            |
| Allison 6 speed transmission MH 3000R             | •                        |                                       | • (38)                            |                              |
| Allison 6 speed transmission MH 4000R             |                          | • (40 & 42)                           | • (40 & 42)                       | •                            |
| Allison transmission retarder                     | •                        | •                                     | •                                 | •                            |
| Alternator - 160-amp                              | •                        |                                       | • (38)                            |                              |
| Alternator - 200-amp                              |                          | • (40 & 42)                           | • (40 & 42)                       |                              |
| Alternator - 320-amp                              |                          | . ,                                   | , ,                               | •                            |
| Automatic traction control (ATC)                  | •                        | •                                     | •                                 | •                            |
| Auxiliary 12v air compressor                      | •                        | •                                     | •                                 | •                            |
| Chassis - TravelRide by Foretravel                | •                        | •                                     | •                                 | •                            |
| all air ride with:                                |                          |                                       |                                   |                              |
| 4 outboard-mounted air bags (drive axle)          | •                        | •                                     | •                                 | •                            |
| 4 outboard-mounted air bags (straight front axle) | •                        | •                                     | •                                 |                              |
| 2 air bags (IFS front axle)                       | ★ Option                 | ★ Option                              | Option                            | •                            |
| 2 air bags (lifting tag axle)                     | option                   | • (40 & 42)                           | • (40 & 42)                       | •                            |
| Engine - Cummins ISL 425 HP                       | •                        | , ,                                   | • (38)                            |                              |
| Engine - Cummins ISM 500 HP                       |                          | • (40 & 42)                           | • (40 & 42)                       |                              |
| Engine - Cummins ISX 600 HP                       |                          | , , , , , , , , , , , , , , , , , , , | . ,                               | •                            |
| Fuel filter/water separator                       | •                        | •                                     | •                                 | •                            |
| Fuel system w/air & water purge                   |                          | • (40 & 42)                           | <ul> <li>(40 &amp; 42)</li> </ul> | •                            |
| Front axle - straight beam                        | •                        | •                                     | •                                 |                              |
| Front axle - IFS (independent front suspension)   | ★ Option                 | ★ Option                              | ★ Option                          | •                            |
| Front tow retrieval points                        | •                        | •                                     | •                                 | •                            |
| House batteries - 210 amp AGM each                | •                        | •                                     | •                                 | •                            |
| HWH - computerized air leveling system            | •                        | •                                     | •                                 | •                            |
| HWH - active air system                           |                          |                                       |                                   | ★ Option                     |
| Power steering                                    | •                        | •                                     | •                                 | •                            |
| Radiator coolant recovery system                  | •                        | •                                     | •                                 | •                            |
| Rear axle ratio: 4.30:1                           |                          | *                                     | ★ (40 & 42)                       | •                            |
| Rear axle ratio: 4.78:1                           | •                        |                                       | • (38)                            |                              |
| Receiver hitch - 18,000 lb. rated                 | •                        | •                                     | •                                 | •                            |
| Remote battery jumper terminals                   |                          | •                                     | <ul> <li>(40 &amp; 42)</li> </ul> | •                            |
| Suspension: Firestone air bags,                   | •                        | •                                     | •                                 | •                            |
| Tag axle, lifting                                 |                          | •                                     | • (40 &42)                        | •                            |
| Michelin Tires: 295/80R22.5                       | *                        | +                                     | * (10 0.12)                       |                              |
| Michelin Tires: 315/80R22.5                       |                          |                                       |                                   | •                            |
| Transmission oil cooler                           | •                        | •                                     | •                                 | •                            |
|                                                   | •                        | •                                     |                                   |                              |
| Exterior Features                                 |                          |                                       |                                   |                              |
| Auxiliary rear brake lights and turn signals      | •                        | •                                     | •                                 | •                            |