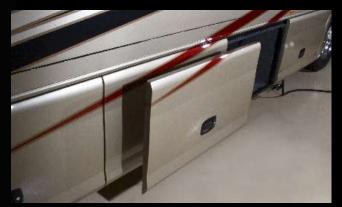

|                                                             | Nimbus XT<br>36',38',40' | Nimbus SE<br>40',42' | Nimbus CE<br>38',40',42' | <b>Phenix</b><br>40',42',45' |
|-------------------------------------------------------------|--------------------------|----------------------|--------------------------|------------------------------|
| Cargo tray, sliding, electric                               | ★ Option                 | ★ Option             | ★ Option                 | ★ Option                     |
| Carpeted storage bays                                       | •                        | •                    | •                        | •                            |
| Chairs, folding patio (2)                                   | Option                   | Option               | •                        | •                            |
| Consolidated components bay                                 | •                        | •                    | •                        | •                            |
| Docking lights, (4) with switch in dash                     | •                        | •                    | •                        |                              |
| Docking lights, (4) with switch in dash & bedroom           |                          |                      |                          | •                            |
| Dual halogen headlamps                                      | •                        | •                    | •                        | •                            |
| Dual-pane tinted & insulated windows                        | •                        | •                    | •                        | •                            |
| Easy view one-piece windshield                              | •                        | •                    | •                        | •                            |
| Electric dump valves                                        | *                        | *                    | *                        | *                            |
| Electric entry step                                         | •                        | •                    | •                        |                              |
| Electric entry step (Executive)                             |                          |                      |                          | •                            |
| Electric utility reels                                      | *                        | •                    | •                        | •                            |
| Fiberglass roof & sub floor (one-piece)                     | •                        | •                    | •                        | •                            |
| Flush kit                                                   | *                        | •                    | •                        | •                            |
| Fog lights                                                  | •                        | •                    | •                        | •                            |
| Freezer, 100lb in storage bay                               | Option                   | Option               | Option                   | Option                       |
| Fuel fill - on both sides of coach                          | •                        | •                    | •                        | •                            |
| Gray water bypass for holding tank                          | *                        | *                    | *                        | *                            |
| Heated/remote triple head chrome mirrors w/LED turn signals | •                        | •                    | •                        | •                            |
| Hidden air horns                                            | •                        | •                    | •                        | •                            |
| Lighted entry door w/ assist handle, keypad & doorbell      | •                        | •                    | •                        | •                            |
| LP connection                                               | *                        | •                    | •                        | Option                       |
| Fresh water plumbing supply manifold                        | •                        | •                    | •                        | •                            |
| Marker lights, LED                                          |                          | •                    | •                        | •                            |
| Mud flaps                                                   | •                        | •                    | •                        | •                            |
| Paint protection below windshield                           | Option                   | Option               | Option                   | *                            |
| Painted exterior, full body paint w/ clear coat finish      | •                        | •                    | •                        | •                            |
| Parallel storage doors                                      | *                        | •                    | •                        | •                            |
| Porch light                                                 | •                        | •                    | •                        | •                            |
| PTL entry door with screen and kick guard                   | •                        | •                    | •                        | •                            |
| Remote storage door locks                                   | •                        | •                    | •                        | •                            |
| Roof AC drains                                              | •                        | •                    | •                        | •                            |
| Stainless steel lined utility bay                           |                          |                      | •                        | •                            |
| Storage bay lights                                          | •                        | •                    | •                        | •                            |
| Trailer wiring                                              | •                        | •                    | •                        | •                            |
| TV antenna - electric with booster                          | *                        | •                    | •                        | •                            |
| TV outlet and 12v outlet in storage bay                     | •                        | •                    | •                        | •                            |
| Utility Station:                                            |                          |                      |                          |                              |
| Fresh water connection, phone connection,                   |                          |                      |                          |                              |
| 50 amp shoreline connection, paper towel holder,            | •                        | •                    | •                        | •                            |
| hot & cold water faucet, water pump switch, cable TV,       |                          |                      |                          |                              |
| water fill switch, 120v receptacle, & soap dispenser        |                          |                      |                          |                              |
| Xenon low beam headlights                                   |                          | Option               | •                        | •                            |
| Dash & Cockpit Features                                     |                          |                      |                          |                              |
| 12 volt accessory receptacle                                | •                        | •                    | •                        | •                            |
| Pattory boost switch                                        | •                        | •                    |                          |                              |