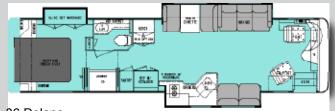

100

1111

FORETRAVEL

6 3 9

8

0

# FORETRAVEL MOTORCOACH





Phenix

as a fingerprint, the flagship Phenix is the ultimate in customized luxury. Not only a premiere motorcoach in which to tour this beautiful country we live in, but one that allows the freedom of expression. Our talented Custom Design Team has the experience to assist you in creating your Foretravel that is uniquely you.



Vimbus

Quality is never compromised in a Foretravel product. The ever-popular Nimbus, available in the XT, SE, & CE series, offers the superior driveability & handling that you anticipate every Foretravel to have. Beautiful, elegant appointments are found throughout in a motorcoach that offers a range of prices, engine sizes, features and custom options.

0

Nimbus XT



34 Classic



36 Classic



36 Delano



38 Classic



40 Modena

### Nimbus SE







40' • Triple • Custom



42' • Double • Custom







45' • Double • Custom







| Chassis Features                                  | Nimbus XT<br>36',38',40' | Nimbus SE<br>40',42'                  | Nimbus CE<br>38',40',42'          | <b>Phenix</b><br>40',42',45' |
|---------------------------------------------------|--------------------------|---------------------------------------|-----------------------------------|------------------------------|
| ABS anti-lock braking system                      |                          |                                       |                                   |                              |
| with automatic slack adjusters                    | •                        | •