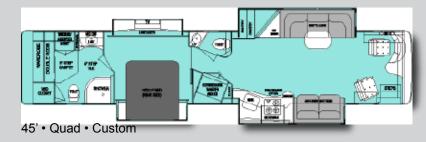

### Nimbus SE

40' • Triple • Custom

42' • Double • Custom

45' • Double • Custom

| Chassis Features                                  | Nimbus XT<br>36',38',40' | Nimbus SE<br>40',42'                  | Nimbus CE<br>38',40',42'          | <b>Phenix</b><br>40',42',45' |
|---------------------------------------------------|--------------------------|---------------------------------------|-----------------------------------|------------------------------|
| ABS anti-lock braking system                      |                          |                                       |                                   |                              |
| with automatic slack adjusters                    | •                        | •                                     | •                                 | •                            |
| Air disc brakes on all wheels                     | •                        | •                                     | •                                 | •                            |
| Air hose for tire service                         | •                        | •                                     | •                                 | •                            |
| Air quick connect in storage bay                  | •                        | •                                     | •                                 | •                            |
| Alcoa aluminum wheels w/ Dura-Bright protection   | •                        | •                                     | •                                 | •                            |
| Allison 6 speed transmission MH 3000R             | •                        |                                       | • (38)                            |                              |
| Allison 6 speed transmission MH 4000R             |                          | • (40 & 42)                           | • (40 & 42)                       | •                            |
| Allison transmission retarder                     | •                        | •                                     | •                                 | •                            |
| Alternator - 160-amp                              | •                        |                                       | • (38)                            |                              |
| Alternator - 200-amp                              |                          | • (40 & 42)                           | • (40 & 42)                       |                              |
| Alternator - 320-amp                              |                          | . ,                                   | , ,                               | •                            |
| Automatic traction control (ATC)                  | •                        | •                                     | •                                 | •                            |
| Auxiliary 12v air compressor                      | •                        | •                                     | •                                 | •                            |
| Chassis - TravelRide by Foretravel                | •                        | •                                     | •                                 | •                            |
| all air ride with:                                |                          |                                       |                                   |                              |
| 4 outboard-mounted air bags (drive axle)          | •                        | •                                     | •                                 | •                            |
| 4 outboard-mounted air bags (straight front axle) | •                        | •                                     | •                                 |                              |
| 2 air bags (IFS front axle)                       | ★ Option                 | ★ Option                              | Option                            | •                            |
| 2 air bags (lifting tag axle)                     | option                   | • (40 & 42)                           | • (40 & 42)                       | •                            |
| Engine - Cummins ISL 425 HP                       | •                        | , ,                                   | • (38)                            |                              |
| Engine - Cummins ISM 500 HP                       |                          | • (40 & 42)                           | • (40 & 42)                       |                              |
| Engine - Cummins ISX 600 HP                       |                          | , , , , , , , , , , , , , , , , , , , | . ,                               | •                            |
| Fuel filter/water separator                       | •                        | •                                     | •                                 | •                            |
| Fuel system w/air & water purge                   |                          | • (40 & 42)                           | <ul> <li>(40 &amp; 42)</li> </ul> | •                            |
| Front axle - straight beam                        | •                        | •                                     | •                                 |                              |
| Front axle - IFS (independent front suspension)   | ★ Option                 | ★ Option                              | ★ Option                          | •                            |
| Front tow retrieval points                        | •                        | •                                     | •                                 | •                            |
| House batteries - 210 amp AGM each                | •                        | •                                     | •                                 | •                            |
| HWH - computerized air leveling system            | •                        | •                                     | •                                 | •                            |
| HWH - active air system                           |                          |                                       |                                   | ★ Option                     |
| Power steering                                    | •                        | •                                     | •                                 | •                            |
| Radiator coolant recovery system                  | •                        | •                                     | •                                 | •                            |
| Rear axle ratio: 4.30:1                           |                          | *                                     | ★ (40 & 42)                       | •                            |
| Rear axle ratio: 4.78:1                           | •                        |                                       | • (38)                            |                              |
| Receiver hitch - 18,000 lb. rated                 | •                        | •                                     | •                                 | •                            |
| Remote battery jumper terminals                   |                          | •                                     | <ul> <li>(40 &amp; 42)</li> </ul> | •                            |
| Suspension: Firestone air bags,                   | •                        | •                                     | •                                 | •                            |
| Tag axle, lifting                                 |                          | •                                     | • (40 &42)                        | •                            |
| Michelin Tires: 295/80R22.5                       | *                        | +                                     | * (10 0.12)                       |                              |
| Michelin Tires: 315/80R22.5                       |                          |                                       |                                   | •                            |
| Transmission oil cooler                           | •                        | •                                     | •                                 | •                            |
|                                                   | •                        | •                                     |                                   |                              |
| Exterior Features                                 |                          |                                       |                                   |                              |
| Auxiliary rear brake lights and turn signals      | •                        | •                                     | •                                 | •                            |