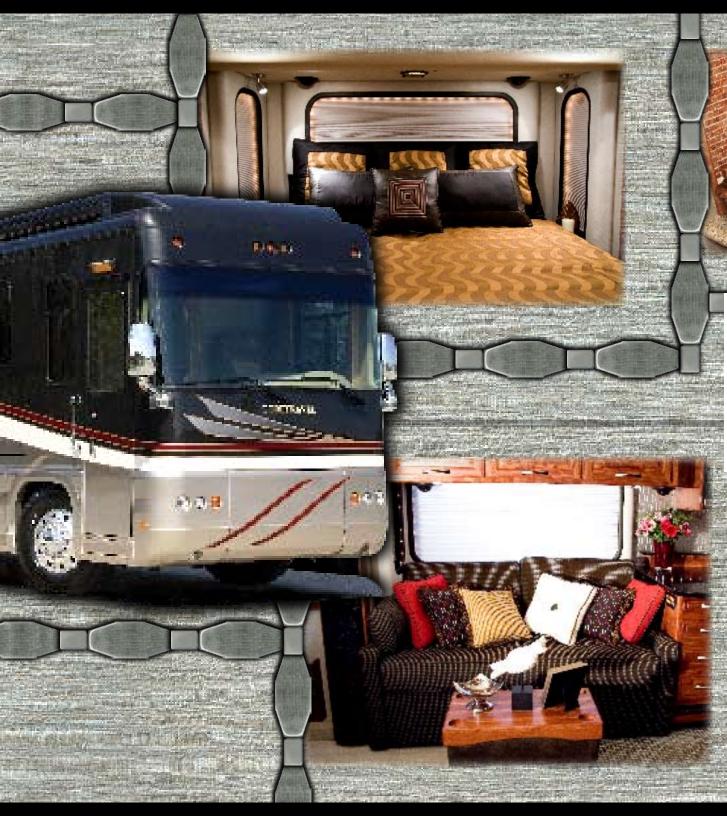

# FORETRAVEL MOTORCOACH

Phenix

as a fingerprint, the flagship Phenix is the ultimate in customized luxury. Not only a premiere motorcoach in which to tour this beautiful country we live in, but one that allows the freedom of expression. Our talented Custom Design Team has the experience to assist you in creating your Foretravel that is uniquely you.

Vimbus

Quality is never compromised in a Foretravel product. The ever-popular Nimbus, available in the XT, SE, & CE series, offers the superior driveability & handling that you anticipate every Foretravel to have. Beautiful, elegant appointments are found throughout in a motorcoach that offers a range of prices, engine sizes, features and custom options.