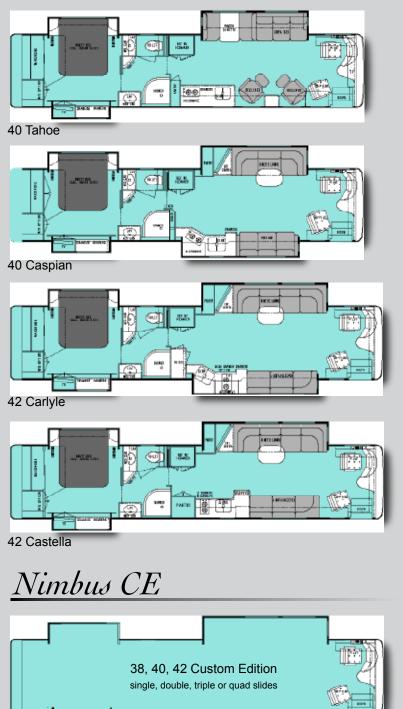

RCOACH





Phenix

as a fingerprint, the flagship Phenix is the ultimate in customized luxury. Not only a premiere motorcoach in which to tour this beautiful country we live in, but one that allows the freedom of expression. Our talented Custom Design Team has the experience to assist you in creating your Foretravel that is uniquely you.



Vimbus

Quality is never compromised in a Foretravel product. The ever-popular Nimbus, available in the XT, SE, & CE series, offers the superior driveability & handling that you anticipate every Foretravel to have. Beautiful, elegant appointments are found throughout in a motorcoach that offers a range of prices, engine sizes, features and custom options.

0

Nimbus XT



34 Classic



36 Classic



36 Delano



38 Classic



40 Modena

### Nimbus SE







40' • Triple • Custom



42' • Double • Custom







45' • Double • Custom







| Chassis Features                                  | Nimbus XT<br>36',38',40' | Nimbus SE<br>40',42'                  | Nimbus CE<br>38',40',42'          | <b>Phenix</b><br>40',42',45' |
|---------------------------------------------------|--------------------------|---------------------------------------|-----------------------------------|------------------------------|
| ABS anti-lock braking system                      |                          |                                       |                                   |                              |
| with automatic slack adjusters                    | •                        | •                                     | •