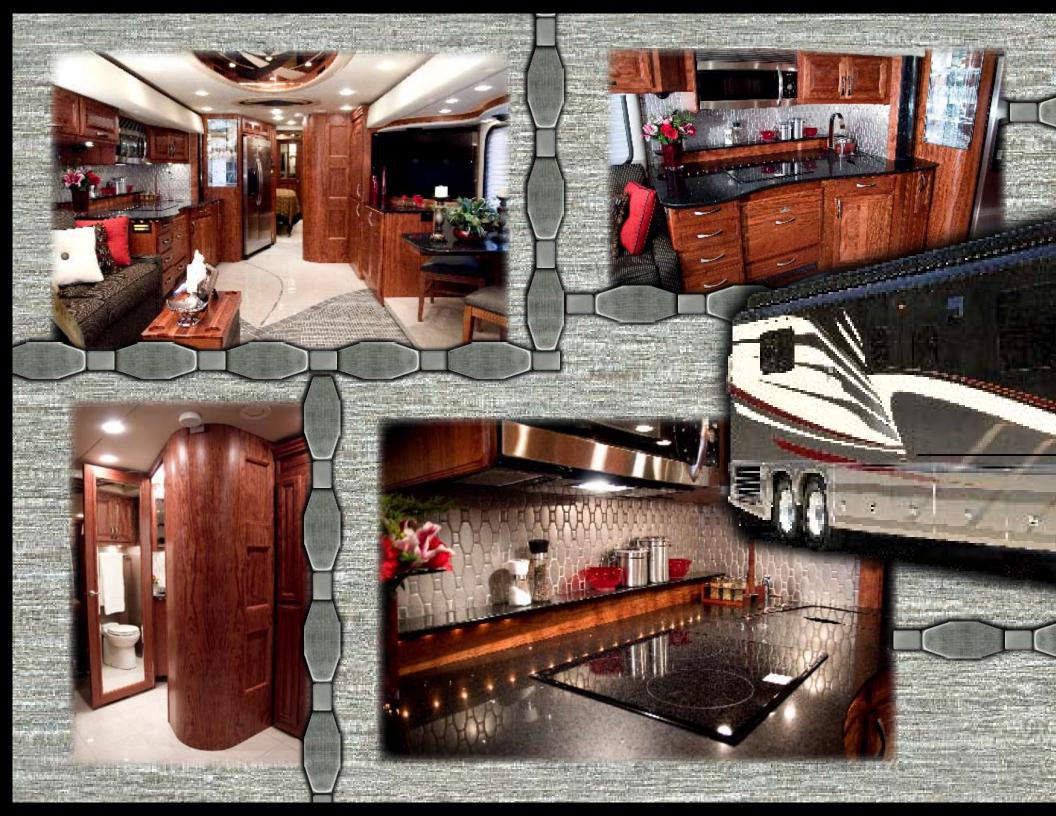

# FORETRAVEL MOTORCOACH

Phenix

as a fingerprint, the flagship Phenix is the ultimate in customized luxury. Not only a premiere motorcoach in which to tour this beautiful country we live in, but one that allows the freedom of expression. Our talented Custom Design Team has the experience to assist you in creating your Foretravel that is uniquely you.

Vimbus

Quality is never compromised in a Foretravel product. The ever-popular Nimbus, available in the XT, SE, & CE series, offers the superior driveability & handling that you anticipate every Foretravel to have. Beautiful, elegant appointments are found throughout in a motorcoach that offers a range of prices, engine sizes, features and custom options.