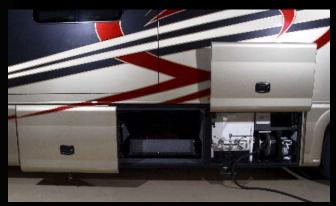

|                                                             | Nimbus XT<br>36',38',40' | Nimbus SE<br>40',42' | Nimbus CE<br>38',40',42' | <b>Phenix</b><br>40',42',45' |
|-------------------------------------------------------------|--------------------------|----------------------|--------------------------|------------------------------|
| Cargo tray, sliding, electric                               | ★ Option                 | ★ Option             | ★ Option                 | ★ Option                     |
| Carpeted storage bays                                       | •                        | •                    | •                        | •                            |
| Chairs, folding patio (2)                                   | Option                   | Option               | •                        | •                            |
| Consolidated components bay                                 | •                        | •                    | •                        | •                            |
| Docking lights, (4) with switch in dash                     | •                        | •                    | •                        |                              |
| Docking lights, (4) with switch in dash & bedroom           |                          |                      |                          | •                            |
| Dual halogen headlamps                                      | •                        | •                    | •                        | •                            |
| Dual-pane tinted & insulated windows                        | •                        | •                    | •                        | •                            |
| Easy view one-piece windshield                              | •                        | •                    | •                        | •                            |
| Electric dump valves                                        | *                        | *                    | *                        | *                            |
| Electric entry step                                         | •                        | •                    | •                        |                              |
| Electric entry step (Executive)                             |                          |                      |                          | •                            |
| Electric utility reels                                      | *                        | •                    | •                        | •                            |
| Fiberglass roof & sub floor (one-piece)                     | •                        | •                    | •                        | •                            |
| Flush kit                                                   | *                        | •                    | •                        | •                            |
| Fog lights                                                  | •                        | •                    | •                        | •                            |
| Freezer, 100lb in storage bay                               | Option                   | Option               | Option                   | Option                       |
| Fuel fill - on both sides of coach                          | •                        | •                    | •                        | •                            |
| Gray water bypass for holding tank                          | *                        | *                    | *                        | *                            |
| Heated/remote triple head chrome mirrors w/LED turn signals | •                        | •                    | •                        | •                            |
| Hidden air horns                                            | •                        | •                    | •                        | •                            |
| Lighted entry door w/ assist handle, keypad & doorbell      | •                        | •                    | •                        | •                            |
| LP connection                                               | *                        | •                    | •                        | Option                       |
| Fresh water plumbing supply manifold                        | •                        | •                    | •                        | •                            |
| Marker lights, LED                                          |                          | •                    | •                        | •                            |
| Mud flaps                                                   | •                        | •                    | •                        | •                            |
| Paint protection below windshield                           | Option                   | Option               | Option                   | *                            |
| Painted exterior, full body paint w/ clear coat finish      | •                        | •                    | •                        | •                            |
| Parallel storage doors                                      | *                        | •                    | •                        | •                            |
| Porch light                                                 | •                        | •                    | •                        | •                            |
| PTL entry door with screen and kick guard                   | •                        | •                    | •                        | •                            |
| Remote storage door locks                                   | •                        | •                    | •                        | •                            |
| Roof AC drains                                              | •                        | •                    | •                        | •                            |
| Stainless steel lined utility bay                           |                          |                      | •                        | •                            |
| Storage bay lights                                          | •                        | •                    | •                        | •                            |
| Trailer wiring                                              | •                        | •                    | •                        | •                            |
| TV antenna - electric with booster                          | *                        | •                    | •                        | •                            |
| TV outlet and 12v outlet in storage bay                     | •                        | •                    | •                        | •                            |
| Utility Station:                                            |                          |                      |                          |                              |
| Fresh water connection, phone connection,                   |                          |                      |                          |                              |
| 50 amp shoreline connection, paper towel holder,            | •                        | •                    | •                        | •                            |
| hot & cold water faucet, water pump switch, cable TV,       |                          |                      |                          |                              |
| water fill switch, 120v receptacle, & soap dispenser        |                          |                      |                          |                              |
| Xenon low beam headlights                                   |                          | Option               | •                        | •                            |
| Dash & Cockpit Features                                     |                          |                      |                          |                              |
| 12 volt accessory receptacle                                | •                        | •                    | •                        | •                            |
| Pattory boost switch                                        | •                        | •                    |                          |                              |