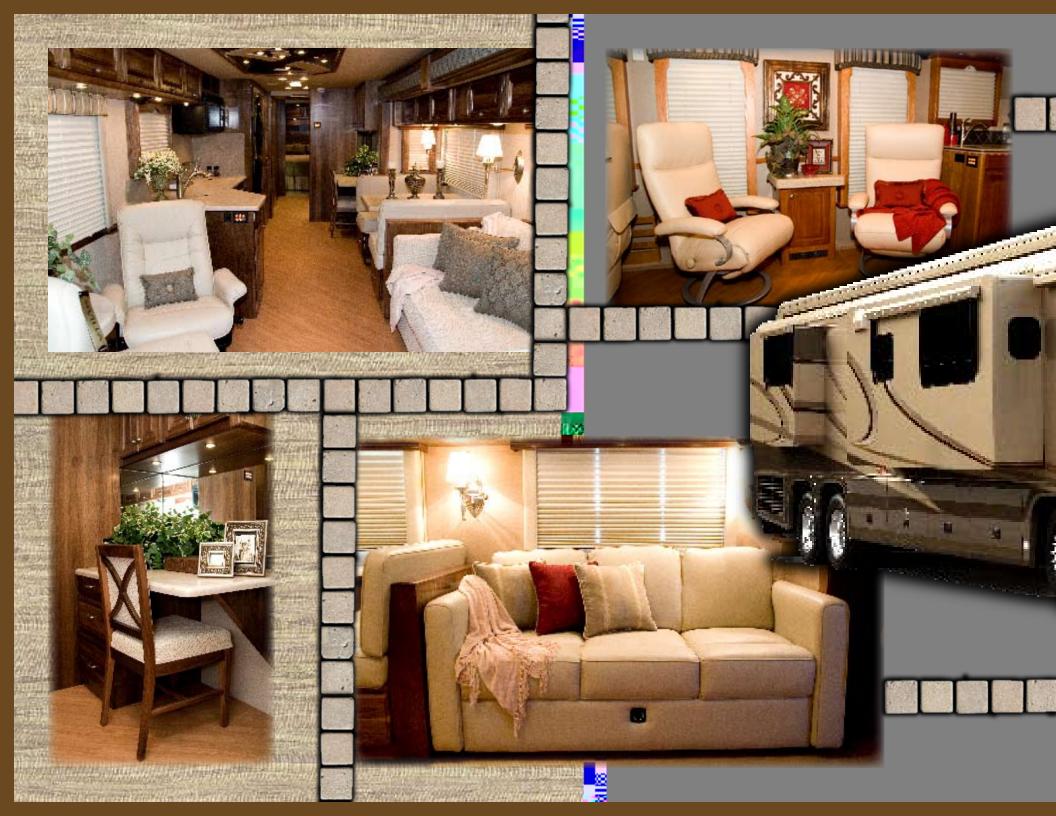

# FORETRAVEL MOTORCOACH

Phenix

as a fingerprint, the flagship Phenix is the ultimate in customized luxury. Not only a premiere motorcoach in which to tour this beautiful country we live in, but one that allows the freedom of expression. Our talented Custom Design Team has the experience to assist you in creating your Foretravel that is uniquely you.

Vimbus

Quality is never compromised in a Foretravel product. The ever-popular Nimbus, available in the XT, SE, & CE series, offers the superior driveability & handling that you anticipate every Foretravel to have. Beautiful, elegant appointments are found throughout in a motorcoach that offers a range of prices, engine sizes, features and custom options.