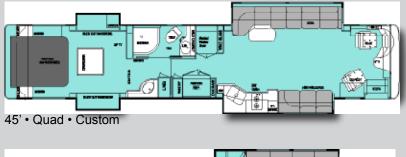

### Nimbus SE

40' • Triple • Custom

42' • Double • Custom

45' • Double • Custom

| Chassis Features                                  | Nimbus XT<br>36',38',40' | Nimbus SE<br>40',42'                  | Nimbus CE<br>38',40',42'          | <b>Phenix</b><br>40',42',45' |
|---------------------------------------------------|--------------------------|---------------------------------------|-----------------------------------|------------------------------|
| ABS anti-lock braking system                      |                          |                                       |                                   |                              |
| with automatic slack adjusters                    | •                        | •                                     | •                                 | •                            |
| Air disc brakes on all wheels                     | •                        | •                                     | •                                 | •                            |
| Air hose for tire service                         | •                        | •                                     | •                                 | •                            |
| Air quick connect in storage bay                  | •                        | •                                     | •                                 | •                            |
| Alcoa aluminum wheels w/ Dura-Bright protection   | •                        | •                                     | •                                 | •                            |
| Allison 6 speed transmission MH 3000R             | •                        |                                       | • (38)                            |                              |
| Allison 6 speed transmission MH 4000R             |                          | • (40 & 42)                           | • (40 & 42)                       | •                            |
| Allison transmission retarder                     | •                        | •                                     | •                                 | •                            |
| Alternator - 160-amp                              | •                        |                                       | • (38)                            |                              |
| Alternator - 200-amp                              |                          | • (40 & 42)                           | • (40 & 42)                       |                              |
| Alternator - 320-amp                              |                          | . ,                                   | , ,                               | •                            |
| Automatic traction control (ATC)                  | •                        | •                                     | •                                 | •                            |
| Auxiliary 12v air compressor                      | •                        | •                                     | •                                 | •                            |
| Chassis - TravelRide by Foretravel                | •                        | •                                     | •                                 | •                            |
| all air ride with:                                |                          |                                       |                                   |                              |
| 4 outboard-mounted air bags (drive axle)          | •                        | •                                     | •                                 | •                            |
| 4 outboard-mounted air bags (straight front axle) | •                        | •                                     | •                                 |                              |
| 2 air bags (IFS front axle)                       | ★ Option                 | ★ Option                              | Option                            | •                            |
| 2 air bags (lifting tag axle)                     | option                   | • (40 & 42)                           | • (40 & 42)                       | •                            |
| Engine - Cummins ISL 425 HP                       | •                        | , ,                                   | • (38)                            |                              |
| Engine - Cummins ISM 500 HP                       |                          | • (40 & 42)                           | • (40 & 42)                       |                              |
| Engine - Cummins ISX 600 HP                       |                          | , , , , , , , , , , , , , , , , , , , | . ,                               | •                            |
| Fuel filter/water separator                       | •                        | •                                     | •                                 | •                            |
| Fuel system w/air & water purge                   |                          | • (40 & 42)                           | <ul> <li>(40 &amp; 42)</li> </ul> | •                            |
| Front axle - straight beam                        | •                        | •                                     | •                                 |                              |
| Front axle - IFS (independent front suspension)   | ★ Option                 | ★ Option                              | ★ Option                          | •                            |
| Front tow retrieval points                        | •                        | •                                     | •                                 | •                            |
| House batteries - 210 amp AGM each                | •                        | •                                     | •                                 | •                            |
| HWH - computerized air leveling system            | •                        | •                                     | •                                 | •                            |
| HWH - active air system                           |                          |                                       |                                   | ★ Option                     |
| Power steering                                    | •                        | •                                     | •                                 | •                            |
| Radiator coolant recovery system                  | •                        | •                                     | •                                 | •                            |
| Rear axle ratio: 4.30:1                           |                          | *                                     | ★ (40 & 42)                       | •                            |
| Rear axle ratio: 4.78:1                           | •                        |                                       | • (38)                            |                              |
| Receiver hitch - 18,000 lb. rated                 | •                        | •                                     | •                                 | •                            |
| Remote battery jumper terminals                   |                          | •                                     | <ul> <li>(40 &amp; 42)</li> </ul> | •                            |
| Suspension: Firestone air bags,                   | •                        | •                                     | •                                 | •                            |
| Tag axle, lifting                                 |                          | •                                     | • (40 &42)                        | •                            |
| Michelin Tires: 295/80R22.5                       | *                        | +                                     | * (10 0.12)                       |                              |
| Michelin Tires: 315/80R22.5                       |                          |                                       |                                   | •                            |
| Transmission oil cooler                           | •                        | •                                     | •                                 | •                            |
|                                                   | •                        | •                                     |                                   |                              |
| Exterior Features                                 |                          |                                       |                                   |                              |
| Auxiliary rear brake lights and turn signals      | •                        | •                                     | •                                 | •                            |