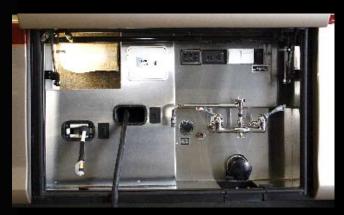

|                                                             | Nimbus XT<br>36',38',40' | Nimbus SE<br>40',42' | Nimbus CE<br>38',40',42' | <b>Phenix</b><br>40',42',45' |
|-------------------------------------------------------------|--------------------------|----------------------|--------------------------|------------------------------|
| Cargo tray, sliding, electric                               | ★ Option                 | ★ Option             | ★ Option                 | ★ Option                     |
| Carpeted storage bays                                       | •                        | •                    | •                        | •                            |
| Chairs, folding patio (2)                                   | Option                   | Option               | •                        | •                            |
| Consolidated components bay                                 | •                        | •                    | •                        | •                            |
| Docking lights, (4) with switch in dash                     | •                        | •                    | •                        |                              |
| Docking lights, (4) with switch in dash & bedroom           |                          |                      |                          | •                            |
| Dual halogen headlamps                                      | •                        | •                    | •                        | •                            |
| Dual-pane tinted & insulated windows                        | •                        | •                    | •                        | •                            |
| Easy view one-piece windshield                              | •                        | •                    | •                        | •                            |
| Electric dump valves                                        | *                        | *                    | *                        | *                            |
| Electric entry step                                         | •                        | •                    | •                        |                              |
| Electric entry step (Executive)                             |                          |                      |                          | •                            |
| Electric utility reels                                      | *                        | •                    | •                        | •                            |
| Fiberglass roof & sub floor (one-piece)                     | •                        | •                    | •                        | •                            |
| Flush kit                                                   | *                        | •                    | •                        | •                            |
| Fog lights                                                  | •                        | •                    | •                        | •                            |
| Freezer, 100lb in storage bay                               | Option                   | Option               | Option                   | Option                       |
| Fuel fill - on both sides of coach                          | •                        | •                    | •                        | •                            |
| Gray water bypass for holding tank                          | *                        | *                    | *                        | *                            |
| Heated/remote triple head chrome mirrors w/LED turn signals | •                        | •                    | •                        | •                            |
| Hidden air horns                                            | •                        | •                    | •                        | •                            |
| Lighted entry door w/ assist handle, keypad & doorbell      | •                        | •                    | •                        | •                            |
| LP connection                                               | *                        | •                    | •                        | Option                       |
| Fresh water plumbing supply manifold                        | •                        | •                    | •                        | •                            |
| Marker lights, LED                                          |                          | •                    | •                        | •                            |
| Mud flaps                                                   | •                        | •                    | •                        | •                            |
| Paint protection below windshield                           | Option                   | Option               | Option                   | *                            |
| Painted exterior, full body paint w/ clear coat finish      | •                        | •                    | •                        | •                            |
| Parallel storage doors                                      | *                        | •                    | •                        | •                            |
| Porch light                                                 | •                        | •                    | •                        | •                            |
| PTL entry door with screen and kick guard                   | •                        | •                    | •                        | •                            |
| Remote storage door locks                                   | •                        | •                    | •                        | •                            |
| Roof AC drains                                              | •                        | •                    | •                        | •                            |
| Stainless steel lined utility bay                           |                          |                      | •                        | •                            |
| Storage bay lights                                          | •                        | •                    | •                        | •                            |
| Trailer wiring                                              | •                        | •                    | •                        | •                            |
| TV antenna - electric with booster                          | *                        | •                    | •                        | •                            |
| TV outlet and 12v outlet in storage bay                     | •                        | •                    | •                        | •                            |
| Utility Station:                                            |                          |                      |                          |                              |
| Fresh water connection, phone connection,                   |                          |                      |                          |                              |
| 50 amp shoreline connection, paper towel holder,            | •                        | •                    | •                        | •                            |
| hot & cold water faucet, water pump switch, cable TV,       |                          |                      |                          |                              |
| water fill switch, 120v receptacle, & soap dispenser        |                          |                      |                          |                              |
| Xenon low beam headlights                                   |                          | Option               | •                        | •                            |
| Dash & Cockpit Features                                     |                          |                      |                          |                              |
| 12 volt accessory receptacle                                | •                        | •                    | •                        | •                            |
| Pattory boost switch                                        | •                        | •                    |                          |                              |