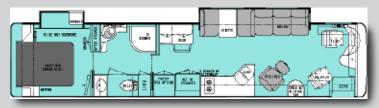

### Nimbus SE

40' • Triple • Custom

42' • Double • Custom

45' • Double • Custom

| Chassis Features                                  | Nimbus XT<br>36',38',40' | Nimbus SE<br>40',42'                  | Nimbus CE<br>38',40',42'          | <b>Phenix</b><br>40',42',45' |
|---------------------------------------------------|--------------------------|---------------------------------------|-----------------------------------|------------------------------|
| ABS anti-lock braking system                      |                          |                                       |                                   |                              |
| with automatic slack adjusters                    | •                        | •                                     | •                                 | •                            |
| Air disc brakes on all wheels                     | •                        | •                                     | •                                 | •                            |
| Air hose for tire service                         | •                        | •                                     | •                                 | •                            |
| Air quick connect in storage bay                  | •                        | •                                     | •                                 | •                            |
| Alcoa aluminum wheels w/ Dura-Bright protection   | •                        | •                                     | •                                 | •                            |
| Allison 6 speed transmission MH 3000R             | •                        |                                       | • (38)                            |                              |
| Allison 6 speed transmission MH 4000R             |                          | • (40 & 42)                           | • (40 & 42)                       | •                            |
| Allison transmission retarder                     | •                        | •                                     | •                                 | •                            |
| Alternator - 160-amp                              | •                        |                                       | • (38)                            |                              |
| Alternator - 200-amp                              |                          | • (40 & 42)                           | • (40 & 42)                       |                              |
| Alternator - 320-amp                              |                          | . ,                                   | , ,                               | •                            |
| Automatic traction control (ATC)                  | •                        | •                                     | •                                 | •                            |
| Auxiliary 12v air compressor                      | •                        | •                                     | •                                 | •                            |
| Chassis - TravelRide by Foretravel                | •                        | •                                     | •                                 | •                            |
| all air ride with:                                |                          |                                       |                                   |                              |
| 4 outboard-mounted air bags (drive axle)          | •                        | •                                     | •                                 | •                            |
| 4 outboard-mounted air bags (straight front axle) | •                        | •                                     | •                                 |                              |
| 2 air bags (IFS front axle)                       | ★ Option                 | ★ Option                              | Option                            | •                            |
| 2 air bags (lifting tag axle)                     | option                   | • (40 & 42)                           | • (40 & 42)                       | •                            |
| Engine - Cummins ISL 425 HP                       | •                        | , ,                                   | • (38)                            |                              |
| Engine - Cummins ISM 500 HP                       |                          | • (40 & 42)                           | • (40 & 42)                       |                              |
| Engine - Cummins ISX 600 HP                       |                          | , , , , , , , , , , , , , , , , , , , | . ,                               | •                            |
| Fuel filter/water separator                       | •                        | •                                     | •                                 | •                            |
| Fuel system w/air & water purge                   |                          | • (40 & 42)                           | <ul> <li>(40 &amp; 42)</li> </ul> | •                            |
| Front axle - straight beam                        | •                        | •                                     | •                                 |                              |
| Front axle - IFS (independent front suspension)   | ★ Option                 | ★ Option                              | ★ Option                          | •                            |
| Front tow retrieval points                        | •                        | •                                     | •                                 | •                            |
| House batteries - 210 amp AGM each                | •                        | •                                     | •                                 | •                            |
| HWH - computerized air leveling system            | •                        | •                                     | •                                 | •                            |
| HWH - active air system                           |                          |                                       |                                   | ★ Option                     |
| Power steering                                    | •                        | •                                     | •                                 | •                            |
| Radiator coolant recovery system                  | •                        | •                                     | •                                 | •                            |
| Rear axle ratio: 4.30:1                           |                          | *                                     | ★ (40 & 42)                       | •                            |
| Rear axle ratio: 4.78:1                           | •                        |                                       | • (38)                            |                              |
| Receiver hitch - 18,000 lb. rated                 | •                        | •                                     | •                                 | •                            |
| Remote battery jumper terminals                   |                          | •                                     | <ul> <li>(40 &amp; 42)</li> </ul> | •                            |
| Suspension: Firestone air bags,                   | •                        | •                                     | •                                 | •                            |
| Tag axle, lifting                                 |                          | •                                     | • (40 &42)                        | •                            |
| Michelin Tires: 295/80R22.5                       | *                        | +                                     | * (10 0.12)                       |                              |
| Michelin Tires: 315/80R22.5                       |                          |                                       |                                   | •                            |
| Transmission oil cooler                           | •                        | •                                     | •                                 | •                            |
|                                                   | •                        | •                                     |                                   |                              |
| Exterior Features                                 |                          |                                       |                                   |                              |
| Auxiliary rear brake lights and turn signals      | •                        | •                                     | •                                 | •                            |