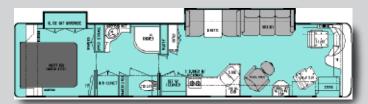

### Nimbus SE

40' • Triple • Custom

42' • Double • Custom

45' • Double • Custom

| Chassis Features                                  | Nimbus XT<br>36',38',40' | Nimbus SE<br>40',42'                  | Nimbus CE<br>38',40',42'          | <b>Phenix</b><br>40',42',45' |
|---------------------------------------------------|--------------------------|---------------------------------------|-----------------------------------|------------------------------|
| ABS anti-lock braking system                      |                          |                                       |                                   |                              |
| with automatic slack adjusters                    | •                        | •                                     | •                                 | •                            |
| Air disc brakes on all wheels                     | •                        | •                                     | •                                 | •                            |
| Air hose for tire service                         | •                        | •                                     | •                                 | •                            |
| Air quick connect in storage bay                  | •                        | •                                     | •                                 | •                            |
| Alcoa aluminum wheels w/ Dura-Bright protection   | •                        | •                                     | •                                 | •                            |
| Allison 6 speed transmission MH 3000R             | •                        |                                       | • (38)                            |                              |
| Allison 6 speed transmission MH 4000R             |                          | • (40 & 42)                           | • (40 & 42)                       | •                            |
| Allison transmission retarder                     | •                        | •                                     | •                                 | •                            |
| Alternator - 160-amp                              | •                        |                                       | • (38)                            |                              |
| Alternator - 200-amp                              |                          | • (40 & 42)                           | • (40 & 42)                       |                              |
| Alternator - 320-amp                              |                          | . ,                                   | , ,                               | •                            |
| Automatic traction control (ATC)                  | •                        | •                                     | •                                 | •                            |
| Auxiliary 12v air compressor                      | •                        | •                                     | •                                 | •                            |
| Chassis - TravelRide by Foretravel                | •                        | •                                     | •                                 | •                            |
| all air ride with:                                |                          |                                       |                                   |                              |
| 4 outboard-mounted air bags (drive axle)          | •                        | •                                     | •                                 | •                            |
| 4 outboard-mounted air bags (straight front axle) | •                        | •                                     | •                                 |                              |
| 2 air bags (IFS front axle)                       | ★ Option                 | ★ Option                              | Option                            | •                            |
| 2 air bags (lifting tag axle)                     | option                   | • (40 & 42)                           | • (40 & 42)                       | •                            |
| Engine - Cummins ISL 425 HP                       | •                        | , ,                                   | • (38)                            |                              |
| Engine - Cummins ISM 500 HP                       |                          | • (40 & 42)                           | • (40 & 42)                       |                              |
| Engine - Cummins ISX 600 HP                       |                          | , , , , , , , , , , , , , , , , , , , | . ,                               | •                            |
| Fuel filter/water separator                       | •                        | •                                     | •                                 | •                            |
| Fuel system w/air & water purge                   |                          | • (40 & 42)                           | <ul> <li>(40 &amp; 42)</li> </ul> | •                            |
| Front axle - straight beam                        | •                        | •                                     | •                                 |                              |
| Front axle - IFS (independent front suspension)   | ★ Option                 | ★ Option                              | ★ Option                          | •                            |
| Front tow retrieval points                        | •                        | •                                     | •                                 | •                            |
| House batteries - 210 amp AGM each                | •                        | •                                     | •                                 | •                            |
| HWH - computerized air leveling system            | •                        | •                                     | •                                 | •                            |
| HWH - active air system                           |                          |                                       |                                   | ★ Option                     |
| Power steering                                    | •                        | •                                     | •                                 | •                            |
| Radiator coolant recovery system                  | •                        | •                                     | •                                 | •                            |
| Rear axle ratio: 4.30:1                           |                          | *                                     | ★ (40 & 42)                       | •                            |
| Rear axle ratio: 4.78:1                           | •                        |                                       | • (38)                            |                              |
| Receiver hitch - 18,000 lb. rated                 | •                        | •                                     | •                                 | •                            |
| Remote battery jumper terminals                   |                          | •                                     | <ul> <li>(40 &amp; 42)</li> </ul> | •                            |
| Suspension: Firestone air bags,                   | •                        | •                                     | •                                 | •                            |
| Tag axle, lifting                                 |                          | •                                     | • (40 &42)                        | •                            |
| Michelin Tires: 295/80R22.5                       | *                        | +                                     | * (10 0.12)                       |                              |
| Michelin Tires: 315/80R22.5                       |                          |                                       |                                   | •                            |
| Transmission oil cooler                           | •                        | •                                     | •                                 | •                            |
|                                                   | •                        | •                                     |                                   |                              |
| Exterior Features                                 |                          |                                       |                                   |                              |
| Auxiliary rear brake lights and turn signals      | •                        | •                                     | •                                 | •                            |