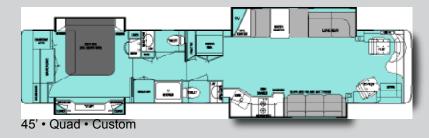

### Nimbus SE

40' • Triple • Custom

42' • Double • Custom

45' • Double • Custom

| Chassis Features                                  | Nimbus XT<br>36',38',40' | Nimbus SE<br>40',42'                  | Nimbus CE<br>38',40',42'          | <b>Phenix</b><br>40',42',45' |
|---------------------------------------------------|--------------------------|---------------------------------------|-----------------------------------|------------------------------|
| ABS anti-lock braking system                      |                          |                                       |                                   |                              |
| with automatic slack adjusters                    | •                        | •                                     | •                                 | •                            |
| Air disc brakes on all wheels                     | •                        | •                                     | •                                 | •                            |
| Air hose for tire service                         | •                        | •                                     | •                                 | •                            |
| Air quick connect in storage bay                  | •                        | •                                     | •                                 | •                            |
| Alcoa aluminum wheels w/ Dura-Bright protection   | •                        | •                                     | •                                 | •                            |
| Allison 6 speed transmission MH 3000R             | •                        |                                       | • (38)                            |                              |
| Allison 6 speed transmission MH 4000R             |                          | • (40 & 42)                           | • (40 & 42)                       | •                            |
| Allison transmission retarder                     | •                        | •                                     | •                                 | •                            |
| Alternator - 160-amp                              | •                        |                                       | • (38)                            |                              |
| Alternator - 200-amp                              |                          | • (40 & 42)                           | • (40 & 42)                       |                              |
| Alternator - 320-amp                              |                          | . ,                                   | , ,                               | •                            |
| Automatic traction control (ATC)                  | •                        | •                                     | •                                 | •                            |
| Auxiliary 12v air compressor                      | •                        | •                                     | •                                 | •                            |
| Chassis - TravelRide by Foretravel                | •                        | •                                     | •                                 | •                            |
| all air ride with:                                |                          |                                       |                                   |                              |
| 4 outboard-mounted air bags (drive axle)          | •                        | •                                     | •                                 | •                            |
| 4 outboard-mounted air bags (straight front axle) | •                        | •                                     | •                                 |                              |
| 2 air bags (IFS front axle)                       | ★ Option                 | ★ Option                              | Option                            | •                            |
| 2 air bags (lifting tag axle)                     | option                   | • (40 & 42)                           | • (40 & 42)                       | •                            |
| Engine - Cummins ISL 425 HP                       | •                        | , ,                                   | • (38)                            |                              |
| Engine - Cummins ISM 500 HP                       |                          | • (40 & 42)                           | • (40 & 42)                       |                              |
| Engine - Cummins ISX 600 HP                       |                          | , , , , , , , , , , , , , , , , , , , | . ,                               | •                            |
| Fuel filter/water separator                       | •                        | •                                     | •                                 | •                            |
| Fuel system w/air & water purge                   |                          | • (40 & 42)                           | <ul> <li>(40 &amp; 42)</li> </ul> | •                            |
| Front axle - straight beam                        | •                        | •                                     | •                                 |                              |
| Front axle - IFS (independent front suspension)   | ★ Option                 | ★ Option                              | ★ Option                          | •                            |
| Front tow retrieval points                        | •                        | •                                     | •                                 | •                            |
| House batteries - 210 amp AGM each                | •                        | •                                     | •                                 | •                            |
| HWH - computerized air leveling system            | •                        | •                                     | •                                 | •                            |
| HWH - active air system                           |                          |                                       |                                   | ★ Option                     |
| Power steering                                    | •                        | •                                     | •                                 | •                            |
| Radiator coolant recovery system                  | •                        | •                                     | •                                 | •                            |
| Rear axle ratio: 4.30:1                           |                          | *                                     | ★ (40 & 42)                       | •                            |
| Rear axle ratio: 4.78:1                           | •                        |                                       | • (38)                            |                              |
| Receiver hitch - 18,000 lb. rated                 | •                        | •                                     | •                                 | •                            |
| Remote battery jumper terminals                   |                          | •                                     | <ul> <li>(40 &amp; 42)</li> </ul> | •                            |
| Suspension: Firestone air bags,                   | •                        | •                                     | •                                 | •                            |
| Tag axle, lifting                                 |                          | •                                     | • (40 &42)                        | •                            |
| Michelin Tires: 295/80R22.5                       | *                        | +                                     | * (10 0.12)                       |                              |
| Michelin Tires: 315/80R22.5                       |                          |                                       |                                   | •                            |
| Transmission oil cooler                           | •                        | •                                     | •                                 | •                            |
|                                                   | •                        | •                                     |                                   |                              |
| Exterior Features                                 |                          |                                       |                                   |                              |
| Auxiliary rear brake lights and turn signals      | •                        | •                                     | •                                 | •                            |