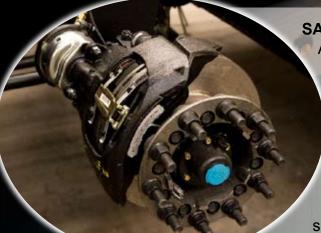

### Nimbus SE

40' • Triple • Custom

42' • Double • Custom

45' • Double • Custom

| Chassis Features                                  | Nimbus XT<br>36',38',40' | Nimbus SE<br>40',42'                  | Nimbus CE<br>38',40',42'          | <b>Phenix</b><br>40',42',45' |
|---------------------------------------------------|--------------------------|---------------------------------------|-----------------------------------|------------------------------|
| ABS anti-lock braking system                      |                          |                                       |                                   |                              |
| with automatic slack adjusters                    | •                        | •                                     | •                                 | •                            |
| Air disc brakes on all wheels                     | •                        | •                                     | •                                 | •                            |
| Air hose for tire service                         | •                        | •                                     | •                                 | •                            |
| Air quick connect in storage bay                  | •                        | •                                     | •                                 | •                            |
| Alcoa aluminum wheels w/ Dura-Bright protection   | •                        | •                                     | •                                 | •                            |
| Allison 6 speed transmission MH 3000R             | •                        |                                       | • (38)                            |                              |
| Allison 6 speed transmission MH 4000R             |                          | • (40 & 42)                           | • (40 & 42)                       | •                            |
| Allison transmission retarder                     | •                        | •                                     | •                                 | •                            |
| Alternator - 160-amp                              | •                        |                                       | • (38)                            |                              |
| Alternator - 200-amp                              |                          | • (40 & 42)                           | • (40 & 42)                       |                              |
| Alternator - 320-amp                              |                          | . ,                                   | , ,                               | •                            |
| Automatic traction control (ATC)                  | •                        | •                                     | •                                 | •                            |
| Auxiliary 12v air compressor                      | •                        | •                                     | •                                 | •                            |
| Chassis - TravelRide by Foretravel                | •                        | •                                     | •                                 | •                            |
| all air ride with:                                |                          |                                       |                                   |                              |
| 4 outboard-mounted air bags (drive axle)          | •                        | •                                     | •                                 | •                            |
| 4 outboard-mounted air bags (straight front axle) | •                        | •                                     | •                                 |                              |
| 2 air bags (IFS front axle)                       | ★ Option                 | ★ Option                              | Option                            | •                            |
| 2 air bags (lifting tag axle)                     | option                   | • (40 & 42)                           | • (40 & 42)                       | •                            |
| Engine - Cummins ISL 425 HP                       | •                        | , ,                                   | • (38)                            |                              |
| Engine - Cummins ISM 500 HP                       |                          | • (40 & 42)                           | • (40 & 42)                       |                              |
| Engine - Cummins ISX 600 HP                       |                          | , , , , , , , , , , , , , , , , , , , | . ,                               | •                            |
| Fuel filter/water separator                       | •                        | •                                     | •                                 | •                            |
| Fuel system w/air & water purge                   |                          | • (40 & 42)                           | <ul> <li>(40 &amp; 42)</li> </ul> | •                            |
| Front axle - straight beam                        | •                        | •                                     | •                                 |                              |
| Front axle - IFS (independent front suspension)   | ★ Option                 | ★ Option                              | ★ Option                          | •                            |
| Front tow retrieval points                        | •                        | •                                     | •                                 | •                            |
| House batteries - 210 amp AGM each                | •                        | •                                     | •                                 | •                            |
| HWH - computerized air leveling system            | •                        | •                                     | •                                 | •                            |
| HWH - active air system                           |                          |                                       |                                   | ★ Option                     |
| Power steering                                    | •                        | •                                     | •                                 | •                            |
| Radiator coolant recovery system                  | •                        | •                                     | •                                 | •                            |
| Rear axle ratio: 4.30:1                           |                          | *                                     | ★ (40 & 42)                       | •                            |
| Rear axle ratio: 4.78:1                           | •                        |                                       | • (38)                            |                              |
| Receiver hitch - 18,000 lb. rated                 | •                        | •                                     | •                                 | •                            |
| Remote battery jumper terminals                   |                          | •                                     | <ul> <li>(40 &amp; 42)</li> </ul> | •                            |
| Suspension: Firestone air bags,                   | •                        | •                                     | •                                 | •                            |
| Tag axle, lifting                                 |                          | •                                     | • (40 &42)                        | •                            |
| Michelin Tires: 295/80R22.5                       | *                        | +                                     | * (10 0.12)                       |                              |
| Michelin Tires: 315/80R22.5                       |                          |                                       |                                   | •                            |
| Transmission oil cooler                           | •                        | •                                     | •                                 | •                            |
|                                                   | •                        | •                                     |                                   |                              |
| Exterior Features                                 |                          |                                       |                                   |                              |
| Auxiliary rear brake lights and turn signals      | •                        | •                                     | •                                 | •                            |