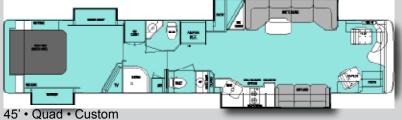

### Nimbus SE

40' • Triple • Custom

42' • Double • Custom

45' • Double • Custom

| Chassis Features                                  | Nimbus XT<br>36',38',40' | Nimbus SE<br>40',42'                  | Nimbus CE<br>38',40',42'          | <b>Phenix</b><br>40',42',45' |
|---------------------------------------------------|--------------------------|---------------------------------------|-----------------------------------|------------------------------|
| ABS anti-lock braking system                      |                          |                                       |                                   |                              |
| with automatic slack adjusters                    | •                        | •                                     | •                                 | •                            |
| Air disc brakes on all wheels                     | •                        | •                                     | •                                 | •                            |
| Air hose for tire service                         | •                        | •                                     | •                                 | •                            |
| Air quick connect in storage bay                  | •                        | •                                     | •                                 | •                            |
| Alcoa aluminum wheels w/ Dura-Bright protection   | •                        | •                                     | •                                 | •                            |
| Allison 6 speed transmission MH 3000R             | •                        |                                       | • (38)                            |                              |
| Allison 6 speed transmission MH 4000R             |                          | • (40 & 42)                           | • (40 & 42)                       | •                            |
| Allison transmission retarder                     | •                        | •                                     | •                                 | •                            |
| Alternator - 160-amp                              | •                        |                                       | • (38)                            |                              |
| Alternator - 200-amp                              |                          | • (40 & 42)                           | • (40 & 42)                       |                              |
| Alternator - 320-amp                              |                          | . ,                                   | , ,                               | •                            |
| Automatic traction control (ATC)                  | •                        | •                                     | •                                 | •                            |
| Auxiliary 12v air compressor                      | •                        | •                                     | •                                 | •                            |
| Chassis - TravelRide by Foretravel                | •                        | •                                     | •                                 | •                            |
| all air ride with:                                |                          |                                       |                                   |                              |
| 4 outboard-mounted air bags (drive axle)          | •                        | •                                     | •                                 | •                            |
| 4 outboard-mounted air bags (straight front axle) | •                        | •                                     | •                                 |                              |
| 2 air bags (IFS front axle)                       | ★ Option                 | ★ Option                              | Option                            | •                            |
| 2 air bags (lifting tag axle)                     | option                   | • (40 & 42)                           | • (40 & 42)                       | •                            |
| Engine - Cummins ISL 425 HP                       | •                        | , ,                                   | • (38)                            |                              |
| Engine - Cummins ISM 500 HP                       |                          | • (40 & 42)                           | • (40 & 42)                       |                              |
| Engine - Cummins ISX 600 HP                       |                          | , , , , , , , , , , , , , , , , , , , | . ,                               | •                            |
| Fuel filter/water separator                       | •                        | •                                     | •                                 | •                            |
| Fuel system w/air & water purge                   |                          | • (40 & 42)                           | <ul> <li>(40 &amp; 42)</li> </ul> | •                            |
| Front axle - straight beam                        | •                        | •                                     | •                                 |                              |
| Front axle - IFS (independent front suspension)   | ★ Option                 | ★ Option                              | ★ Option                          | •                            |
| Front tow retrieval points                        | •                        | •                                     | •                                 | •                            |
| House batteries - 210 amp AGM each                | •                        | •                                     | •                                 | •                            |
| HWH - computerized air leveling system            | •                        | •                                     | •                                 | •                            |
| HWH - active air system                           |                          |                                       |                                   | ★ Option                     |
| Power steering                                    | •                        | •                                     | •                                 | •                            |
| Radiator coolant recovery system                  | •                        | •                                     | •                                 | •                            |
| Rear axle ratio: 4.30:1                           |                          | *                                     | ★ (40 & 42)                       | •                            |
| Rear axle ratio: 4.78:1                           | •                        |                                       | • (38)                            |                              |
| Receiver hitch - 18,000 lb. rated                 | •                        | •                                     | •                                 | •                            |
| Remote battery jumper terminals                   |                          | •                                     | <ul> <li>(40 &amp; 42)</li> </ul> | •                            |
| Suspension: Firestone air bags,                   | •                        | •                                     | •                                 | •                            |
| Tag axle, lifting                                 |                          | •                                     | • (40 &42)                        | •                            |
| Michelin Tires: 295/80R22.5                       | *                        | +                                     | * (10 0.12)                       |                              |
| Michelin Tires: 315/80R22.5                       |                          |                                       |                                   | •                            |
| Transmission oil cooler                           | •                        | •                                     | •                                 | •                            |
|                                                   | •                        | •                                     |                                   |                              |
| Exterior Features                                 |                          |                                       |                                   |                              |
| Auxiliary rear brake lights and turn signals      | •                        | •                                     | •                                 | •                            |