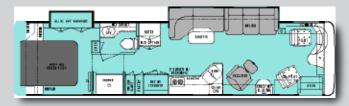

uct Guide 2009

100

1111

FORETRAVEL

6 3 9

8

0

# FORETRAVEL MOTORCOACH





Phenix

as a fingerprint, the flagship Phenix is the ultimate in customized luxury. Not only a premiere motorcoach in which to tour this beautiful country we live in, but one that allows the freedom of expression. Our talented Custom Design Team has the experience to assist you in creating your Foretravel that is uniquely you.



Vimbus

Quality is never compromised in a Foretravel product. The ever-popular Nimbus, available in the XT, SE, & CE series, offers the superior driveability & handling that you anticipate every Foretravel to have. Beautiful, elegant appointments are found throughout in a motorcoach that offers a range of prices, engine sizes, features and custom options.

0

Nimbus XT



34 Classic



36 Classic



36 Delano



38 Classic



40 Modena

### Nimbus SE







40' • Triple • Custom



42' • Double • Custom







45' • Double • Custom







| Chassis Features                                  | Nimbus XT<br>36',38',40' | Nimbus SE<br>40',42'                  | Nimbus CE<br>38',40',42'          | <b>Phenix</b><br>40',42',45' |
|---------------------------------------------------|--------------------------|---------------------------------------|-----------------------------------|------------------------------|
| ABS anti-lock braking system                      |                          |                                       |                                   |                              |
| with automatic slack adjusters                    | •